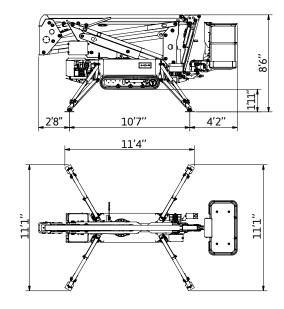

### **DIMENSIONS**

<sup>\*</sup> outreach and height max values and repeatability can change within ± 3% due to manufacturing variation and working condition.