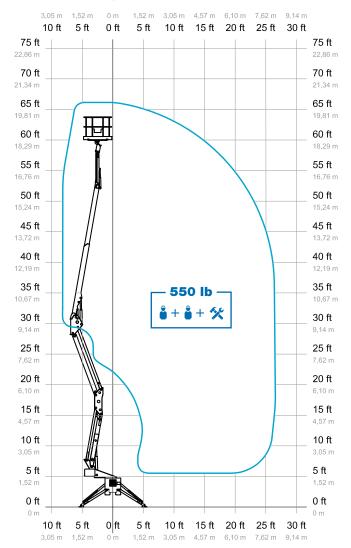

#### **WORKING ENVELOPE**

# **GETE TRAFFESS 200**

66 ft of working height, an impressive outreach of 28 ft with 550 lb of basket capacity.

watch the video

Unrestricted working area

Absolute verticality with one command

550 lb impressive basket capacity