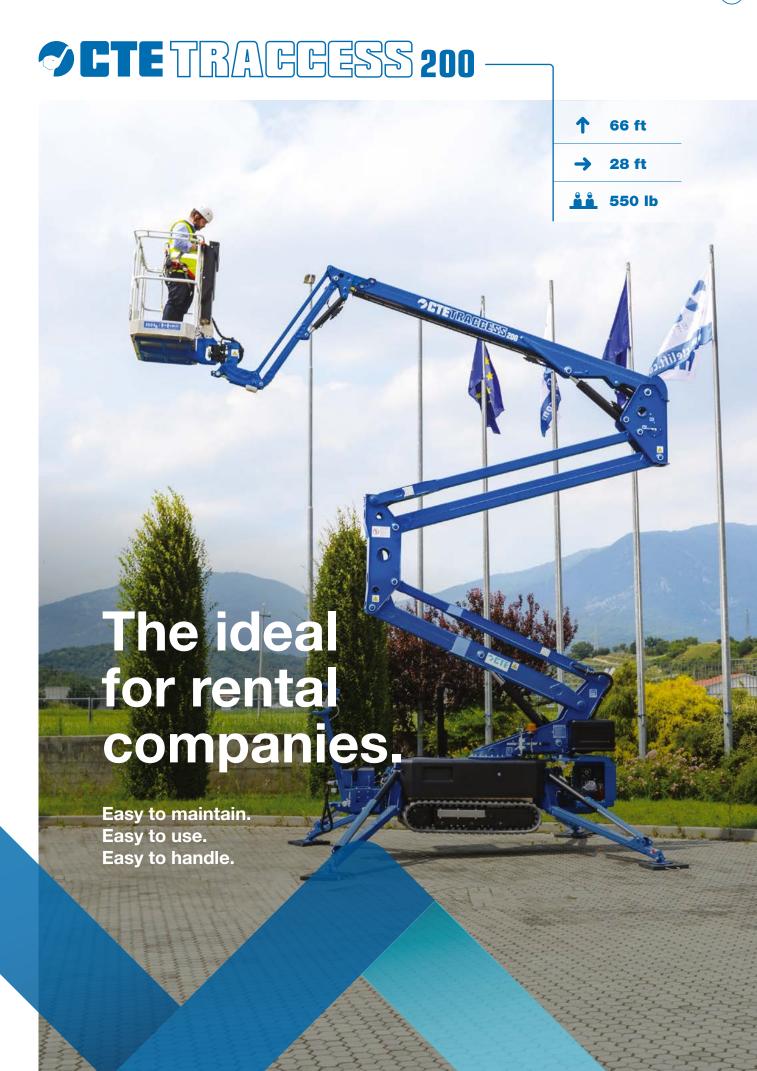

# **GETE TRAFFESS 200**

66 ft of working height, an impressive outreach of 28 ft with 550 lb of basket capacity.

watch the video

Unrestricted working area

Absolute verticality with one command

550 lb impressive basket capacity

#### **TECHNICAL DATA**

- » Articulated boom (two elements) + telescopic boom (main boom + 1 extension) + jib
- » Sigma boom moved by connecting rods
- » 320° turret rotation
- » Proportional electrohydraulic controls in basket
- » Engine start and stop controls from basket
- » All aluminium basket 4'7"x2'3"x3'7" ft
- » 90° right + 90° left hydraulic basket rotation
- » Hydraulic basket levelling
- » Dual drive speed
- » Extendible track width
- » 12V electric system
- » 9.51 gal hydraulic oil tank
- » Load cell
- » N° 4 hydraulic outriggers
- » with ground pressure sensors
- » Hour meter
- » 110 V AC EC electrical socket in the basket
- » Standard boom colours
- » blue (RAL 5017) or white (RAL 9003)
- » Max gradeability 25%
- » Max drive speed 1 mph
- » 110 V 1,5 Kw auxiliary engine