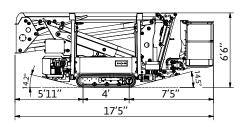

### **DIMENSIONS**

<sup>\*</sup> outreach and height max values and repeatability can change within ± 3% due to manufacturing variation and working condition.