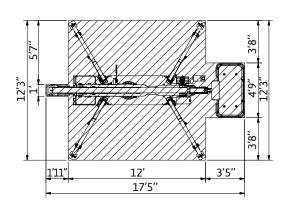

rotation
- » Proportional electrohydraulic controls in basket
- » Engine start and stop controls from basket
- » All aluminium basket 4'7"x2'3"x3'7" ft
- » 90° right + 90° left hydraulic basket rotation
- » Hydraulic basket levelling
- » Dual drive speed
- » Extendible track width
- » 12V electric system
- » 9.51 gal hydraulic oil tank
- » Load cell
- » N° 4 hydraulic outriggers
- » with ground pressure sensors
- » Hour meter
- » 110 V AC EC electrical socket in the basket
- » Standard boom colours
- » blue (RAL 5017) or white (RAL 9003)
- » Max gradeability 25%
- » Max drive speed 1 mph
- » 110 V 1,5 Kw auxiliary engine

#### **ENGINES**

- » Honda 15 Hp petrol engine
- » Kubota diesel engine







#### **WORKING ENVELOPE**





#### **OUTRIGGER FOOTPRINT**

Live loads N/m<sup>2</sup>





### **DIMENSIONS**









<sup>\*</sup> outreach and height max values and repeatability can change within ± 3% due to manufacturing variation and working condition.



### Track-mounted range from 42 ft to 88 ft



- ★ Most versatile boom configuration
- ★ Most compact machines in class
- **★** Clean top boom
- ★ Friendly to use intuitive controls
- **★** Easy maintenance
- ★ Excellent boom rigidity during operation
- ★ Versatility of engines and versions



## We are CTE, one of the largest european groups in the field of lifting people and handling of material.



After sales assistance



Service spare parts



Scheduled maintenance



On-site assistance



Authorized workshops

Efficient services, innovative technical solutions, timely assistance, professional advice and trainin