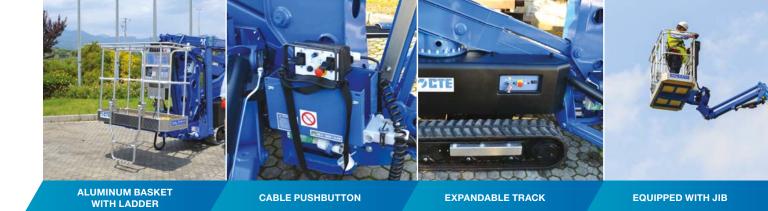

#### **TECHNICAL DATA**

- » Articulated boom (two elements) + telescopic boom (main boom + 1 extension) + jib
- » Sigma boom moved by connecting rods
- » 320° turret rotation
- » Proportional electrohydraulic controls in basket
- » Engine start and stop controls from basket
- » All aluminium basket 4'7"x2'3"x3'7" ft
- » 90° right + 90° left hydraulic basket rotation
- » Hydraulic basket levelling
- » Dual drive speed
- » Extendible track width
- » 12V electric system
- » 9.51 gal hydraulic oil tank
- » Load cell
- » N° 4 hydraulic outriggers
- » with ground pressure sensors
- » Hour meter
- » 110 V AC EC electrical socket in the basket
- » Standard boom colours
- » blue (RAL 5017) or white (RAL 9003)
- » Max gradeability 25%
- » Max drive speed 1 mph
- » 110 V 1,5 Kw auxiliary engine