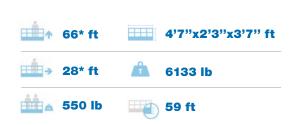

# **GETE TRAFFESS 200**

66 ft of working height, an impressive outreach of 28 ft with 550 lb of basket capacity.

watch the video

Unrestricted working area

Absolute verticality with one command

550 lb impressive basket capacity

#### **TECHNICAL DATA**

- » Articulated boom (two elements) + telescopic boom (main boom + 1 extension) + jib
- » Sigma boom moved by connecting rods
- » 320° turret rotation
- » Proportional electrohydraulic controls in basket
- » Engine start and stop controls from basket
- » All aluminium basket 4'7"x2'3"x3'7" ft
- » 90° right + 90° left hydraulic basket rotation
- » Hydraulic basket levelling
- » Dual drive speed
- » Extendible track width
- » 12V electric system
- » 9.51 gal hydraulic oil tank
- » Load cell
- » N° 4 hydraulic outriggers
- » with ground pressure sensors
- » Hour meter
- » 110 V AC EC electrical socket in the basket
- » Standard boom colours
- » blue (RAL 5017) or white (RAL 9003)
- » Max gradeability 25%
- » Max drive speed 1 mph
- » 110 V 1,5 Kw auxiliary engine