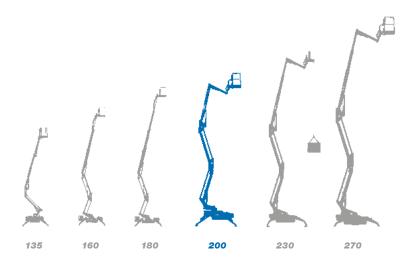

### Track-mounted range from 42 ft to 88 ft

- ★ Most versatile boom configuration
- ★ Most compact machines in class
- **★** Clean top boom
- ★ Friendly to use intuitive controls
- **★** Easy maintenance
- ★ Excellent boom rigidity during operation
- ★ Versatility of engines and versions