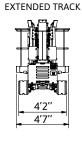

### **DIMENSIONS**

<sup>\*</sup> outreach and height max values and repeatability can change within ± 3% due to manufacturing variation and working condition.