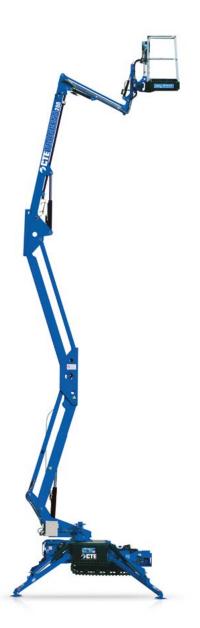

# **GETE TRAFFESS 200**

66 ft of working height, an impressive outreach of 28 ft with 550 lb of basket capacity.







watch the video



Unrestricted working area



Absolute verticality with one command



550 lb impressive basket capacity



Different power sources available

#### **TECHNICAL DATA**

- » Articulated boom (two elements) + telescopic boom (main boom + 1 extension) + jib
- » Sigma boom moved by connecting rods
- » 320° turret rotation
- » Proportional electrohydraulic controls in basket
- » Engine start and stop controls from basket
- » All aluminium basket 4'7"x2'3"x3'7" ft
- » 90° right + 90° left hydraulic basket rotation
- » Hydraulic basket levelling
- » Dual drive speed
- » Extendible track width
- » 12V electric system
- » 9.51 gal hydraulic oil tank
- » Load cell
- » N° 4 hydraulic outriggers
- » with ground pressure sensors
- » Hour meter
- » 110 V AC EC electrical socket in