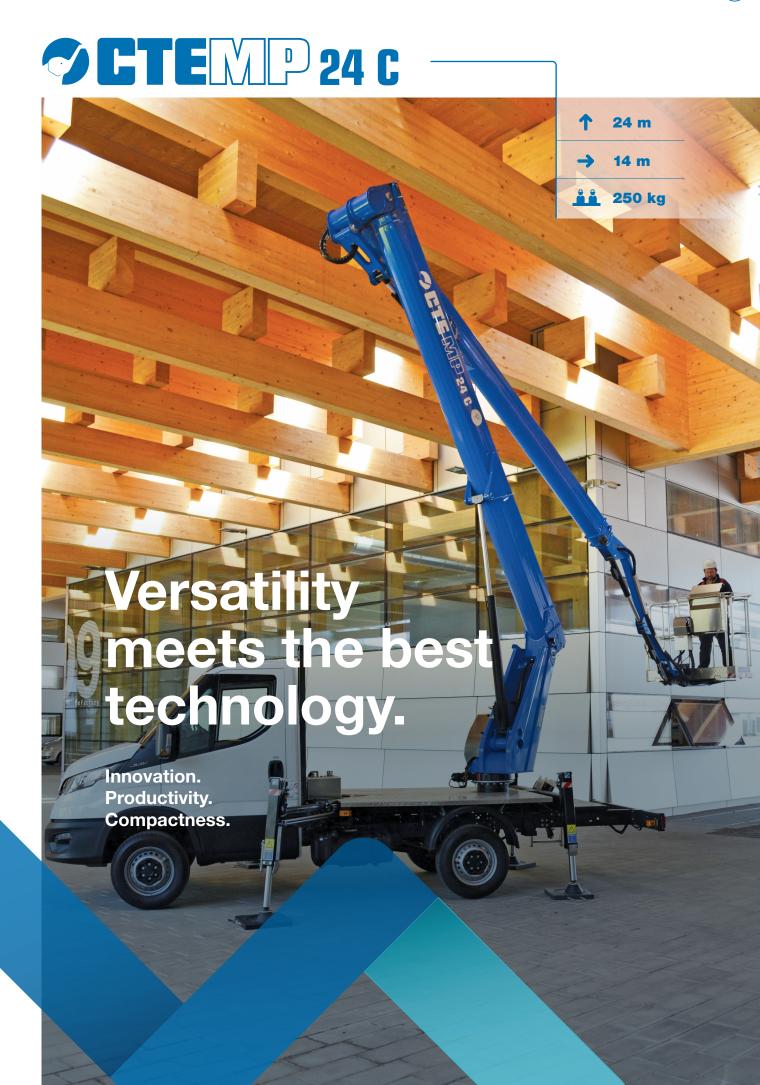

## **CTEMP 24 C**

When versatility meets the best technology, to make your work easier. This is the CTE philosophy. And with the addition of S<sup>3</sup> EVO to get maximum safety!

S<sup>3</sup> EVO

**UP&OVER** 

**Compactness** 

Jib

- » Double telescopic + jib
- » Turret rotation ± 300° not continuous
- » S³ EVO interface with indication of allowed maneuvers
- » Graphic display for anomalies and diagnostic
- » Engine start / stop from from both control stations: from the ground and from the basket
- » Hydraulic rotation of the basket 90 ° right + 90 ° left
- » Electronic leveling of the basket
- » Non-slip platform
- » Aluminum basket
- » 4 hydraulic outriggers with ground pressure sensors
- » Front outriggers with hydraulic extension to operate narrow jacked and fully extended
- » Variable stabilisation managed by S<sup>3</sup> EVO
- » CAN BUS electronic management system
- » Load cell for basket capacity control
- » Hydraulic system powered by a gear pump installed on the PTO of the vehicle with electric management
- » Buzzer indicating PTO engaged
- » Hour meter
- » 230 V AC CE electrical socket in the basket and overcurrent protection
- » Home function
- » Smart auto opening function
- » Possibility of customized function

watch the video

MAX 250 KG OF CAPACITY, TOTAL CLEARANCE PLATFORM

INTUITIVE **USER EXPERIENCE** 

**CTE CONNECT** SYSTEM INTEGRATED

**WORKING ENVELOPE** 

**DIAGNOSTIC AND** SERVICE DISPLAY