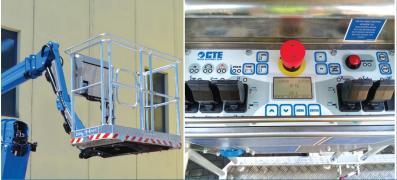

watch the video

MAX 250 KG OF CAPACITY, TOTAL CLEARANCE PLATFORM

INTUITIVE **USER EXPERIENCE** 

**CTE CONNECT** SYSTEM INTEGRATED

**WORKING ENVELOPE** 

**DIAGNOSTIC AND** SERVICE DISPLAY

**Compactness** 

Jib

- » Double telescopic + jib
- » Turret rotation ± 300° not continuous
- » S³ EVO interface with indication of allowed maneuvers
- » Graphic display for anomalies and diagnostic
- » Engine start / stop from from both control stations: from the ground and from the basket
- » Hydraulic rotation of the basket 90 ° right + 90 ° left
- » Electronic leveling of the basket
- » Non-slip platform
- » Aluminum basket
- » 4 hydraulic outriggers with ground pressure sensors
- » Front outriggers with hydraulic extension to operate narrow jacked and fully extended
- » Variable stabilisation managed by S<sup>3</sup> EVO
- » CAN BUS electronic management system
- » Load cell for basket capacity control
- » Hydraulic system powered by a gear pump installed on the PTO of the vehicle with electric management
- » Buzzer indicating PTO engaged
- » Hour meter
- » 230 V AC CE electrical socket in the basket and overcurrent protection
- » Home function
- » Smart auto opening function
- » Possibility of customized function