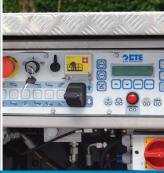

watch the video

MAX 250 KG OF CAPACITY, TOTAL CLEARANCE PLATFORM

INTUITIVE **USER EXPERIENCE** 

**CTE CONNECT** SYSTEM INTEGRATED

**WORKING ENVELOPE** 

**DIAGNOSTIC AND** SERVICE DISPLAY

**Compactness** 

Jib

- » Double telescopic + jib
- » Turret rotation ± 300° not continuous
- » S³ EVO interface with indication of allowed maneuvers
- » Graphic display for anomalies and diagnostic
- » Engine start / stop from from both control stations: from the ground and from the basket
- » Hydraulic rotation of the basket 90 ° right + 90 ° left
- » Electronic leveling of the basket
- » Non-slip platform
- » Aluminum basket
- » 4 hydraulic outriggers with ground pressure sensors
- » Front outriggers with hydraulic extension to operate narrow jacked and fully extended
- » Variable stabilisation managed by S<sup>3</sup> EVO
- » CAN BUS electronic management system
- » Load cell for basket capacity control
- » Hydraulic system powered by a gear pump installed on the PTO of the vehicle with electric management
- » Buzzer indicating PTO engaged
- » Hour meter
- » 230 V AC CE electrical socket in the basket and overcurrent protection
- » Home function
- » Smart auto opening function
- » Possibility of customized function