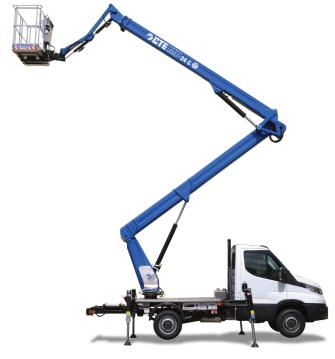

## **CTEMP 24 C**

When versatility meets the best technology, to make your work easier. This is the CTE philosophy. And with the addition of S<sup>3</sup> EVO to get maximum safety!

S<sup>3</sup> EVO

**UP&OVER** 

**Compactness** 

Jib

- » Double telescopic + jib
- » Turret rotation ± 300° not continuous
- » S³ EVO interface with indication of allowed maneuvers
- » Graphic display for anomalies and diagnostic
- » Engine start / stop from from both control stations: from the ground and from the basket
- » Hydraulic rotation of the basket 90 ° right + 90 ° left
- » Electronic leveling of the basket
- » Non-slip platform
- » Aluminum basket
- » 4 hydraulic outriggers with ground pressure sensors
- » Front outriggers with hydraulic extension to operate narrow jacked and fully extended
- » Variable stabilisation managed by S<sup>3</sup> EVO
- » CAN BUS electronic management system
- » Load cell for basket capacity control
- » Hydraulic system powered by a gear pump installed on the PTO of the vehicle with electric management
- » Buzzer indicating PTO engaged
- » Hour meter
- » 230 V AC CE electrical socket in the basket and overcurrent protection
- » Home function
- » Smart auto opening function
- » Possibility of customized function