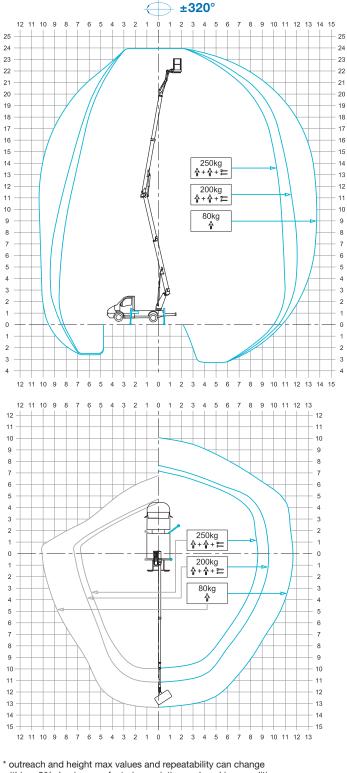

watch the video

MAX 250 KG OF CAPACITY, TOTAL CLEARANCE PLATFORM

INTUITIVE **USER EXPERIENCE** 

**CTE CONNECT** SYSTEM INTEGRATED

**WORKING ENVELOPE** 

**DIAGNOSTIC AND** SERVICE DISPLAY

#### **OUTRIGGER FOOTPRINT**

within  $\pm\,3\%$  due to manufacturing variation and working condition.

Product specifications are subject to change without notice or obligation. Technical features and drawings in this brochure are for illustrative purposes only \_MP 24 C - ed. 08/21