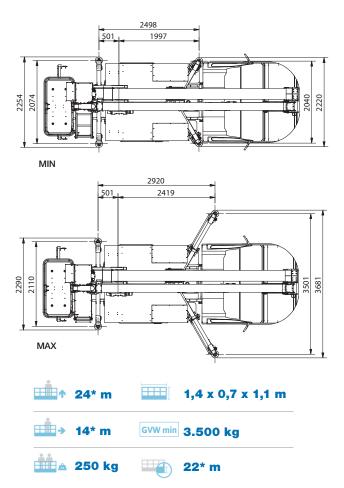

# **DIMENSIONS** 2322 1049 6370

#### **OUTRIGGER FOOTPRINT**

within  $\pm\,3\%$  due to manufacturing variation and working condition.

Product specifications are subject to change without notice or obligation. Technical features and drawings in this brochure are for illustrative purposes only \_MP 24 C - ed. 08/21